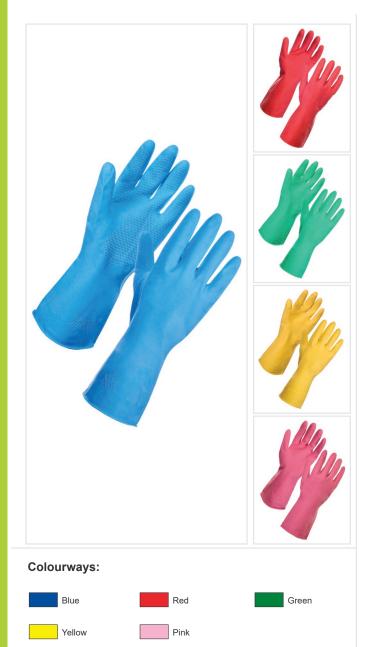

#### **Description:**

Our Household Latex Gloves are a classic, staple product. Available in a range of colours, these versatile and distinctive gloves can be used for both industrial and household cleaning tasks.

- ✓ Soft flock lining
- ✓ Beaded cuff
- ✓ Textured grip palm
- ✓ 5 colours available
- ✓ Contains Latex

#### **Product Codes:**

| 13311-4 | S - XL | Household - Blue   |
|---------|--------|--------------------|
| 13321-4 | S - XL | Household - Red    |
| 13331-4 | S - XL | Household - Green  |
| 13341-4 | S - XL | Household - Yellow |
| 13351-4 | S - XL | Household - Pink   |