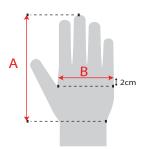

#### Size Chart:

| Measurements in mm     | 7 (S) | 8 (M) | 9 (L) | 10 (XL) | 11 (2XL) |
|------------------------|-------|-------|-------|---------|----------|
| Hand Length (A)        | 171   | 182   | 192   | 204     | 215      |
| Hand Circumference (B) | 178   | 203   | 229   | 254     | 279      |